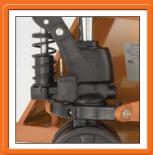

#### EASE OF SERVICE

 A stainless steel lowering valve, 10 grease fittings, an adjustable valve rod and heavy duty ball-type thrust bearing have been included to provide maximum uptime and years of service.

#### **RELIABLE HYDRAULIC PUMP**

- One piece, leak proof cast iron pump body
- heavy-duty ball-type thrust bearing for easy steering
- Variable speed lowering
- 1-3/8" diameter lift cylinder
- Strong, adjustable valve rod
- Stainless steel lowering valve

#### **HEAVY-DUTY WHEELS**

- Solid nylon load wheels & steer wheels
- Single load wheels with entry/exit rollers
- Low rolling resistance
- Spoked steer wheel hub design for better shock resistance