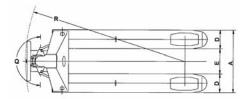

#### **HPT28U - SPECIFICATIONS**

Unit: inches

|     | Capacity                         | 5,500 lbs |
|-----|----------------------------------|-----------|
|     | Load Center                      | 24"       |
|     | Truck Weight                     | 167 lbs   |
| (A) | Overall Width                    | 27"       |
| (B) | Fork Length                      | 48"       |
| (C) | Overall Length                   | 63"       |
| (D) | Fork Width                       | 6.25"     |
| (E) | Width Between Forks              | 14.5"     |
| (F) | Lowered Height                   | 3"        |
| (G) | Raised Height                    | 7.75"     |
| (H) | Chassis Height (Lowered)         | 17.63"    |
| (l) | Handle Height                    | 48"       |
| (J) | A-Frame to Steer Wheel Center    | 9.1"      |
| (K) | Front-End Length                 | 14.63"    |
| (L) | Underclearance (Lowered)         | 1.2"      |
| (M) | A-Frame to Load Wheel (Lowered)  | 43.5"     |
| (N) | A-Frame to Load Wheel (Raised)   | 41.9"     |
| (O) | Fork Tip to Assembly Pivot Point | 10.6"     |
| (P) | Fork Tip to Load Wheel (Lowered) | 4.5"      |
| (Q) | Steering Arc                     | 180°      |
| (R) | Turning Radius                   | 57.1"     |
| (S) | Fork Tip to Load Wheel (Raised)  | 6.1"      |
| (T) | Load Wheel Diameter              | 2.95"     |