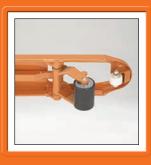

#### **RELIABLE HYDRAULIC PUMP**

- One piece, leak proof cast iron pump body
- heavy-duty ball-type thrust bearing for easy steering
- Variable speed lowering
- 1-3/8" diameter lift cylinder
- Strong, adjustable valve rod
- Stainless steel lowering valve

#### EASE OF SERVICE

 A stainless steel lowering valve, 10 grease fittings, an adjustable valve rod and heavy duty ball-type thrust bearing have been included to provide maximum uptime and years of service.