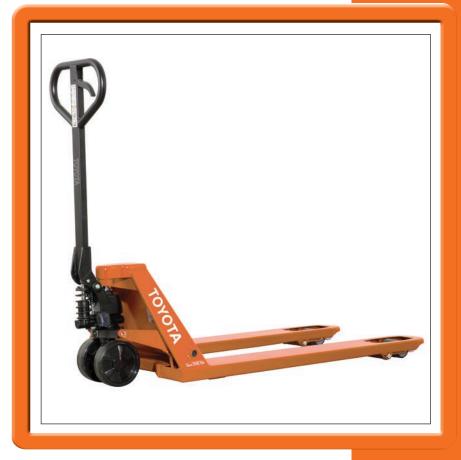

### HAND PALLET TRUCK

# HPT28U

5,500 lbs

Toyota's rugged yet lightweight hand pallet truck, designed to meet and exceed demands of your toughest workplace.

#### RELIABILITY/DURABILITY

 Toyota lift trucks are known for their quality, dependability and stand-out productivity. Toyota's hand pallet truck, with c-channeled design roll-formed steel for maximum frame strength, is no exception.

#### **DURABLE FRAME**

- High tensile strength steel frame
- Single-piece, C-channel design roll-formed steel forks for maximum strength
- 10 grease points for ease of service
- Adjustable push-rods
- Durable powder coat paint finish