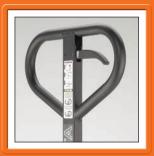

#### **ERGONOMICS**

 The large diameter hand grip with curvilinear design and three position handle with neutral position all help reduce operator fatigue and enhance operator comfort for improved productivity.

#### **ERGONOMIC HANDLE**

- Large diameter hand grip with curvilinear design
- Three position handle with neutral position
- Fingertip control of all functions
- Strong handle return spring
- Solid metal control lever with rubber coating