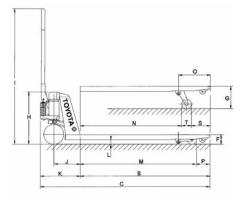

#### **HPT28U - SPECIFICATIONS**

Unit: inches

|     | Capacity                         | 5,500 lbs |
|-----|----------------------------------|-----------|
|     | Load Center                      | 24"       |
|     | Truck Weight                     | 167 lbs   |
| (A) | Overall Width                    | 27"       |
| (B) | Fork Length                      | 48"       |
| (C) | Overall Length                   | 63"       |
| (D) | Fork Width                       | 6.25"     |
| (E) | Width Between Forks              | 14.5"     |
| (F) | Lowered Height                   | 3"        |
| (G) | Raised Height                    | 7.75"     |
| (H) | Chassis Height (Lowered)         | 17.63"    |
| (l) | Handle Height                    | 48"       |
| (J) | A-Frame to Steer Wheel Center    | 9.1"      |
| (K) | Front-End Length                 | 14.63"    |
| (L) | Underclearance (Lowered)         | 1.2"      |
| (M) | A-Frame to Load Wheel (Lowered)  | 43.5"     |
| (N) | A-Frame to Load Wheel (Raised)   | 41.9"     |
| (O) | Fork Tip to Assembly Pivot Point | 10.6"     |
| (P) | Fork Tip to Load Wheel (Lowered) | 4.5"      |
| (Q) | Steering Arc                     | 180°      |
| (R) | Turning Radius                   | 57.1"     |
| (S) | Fork Tip to Load Wheel (Raised)  | 6.1"      |
| (T) | Load Wheel Diameter              | 2.95"     |